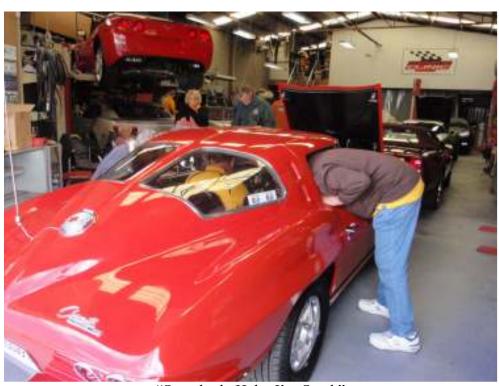

# Melbourne International Mark of Excellence 23-24<sup>th</sup> October 2010

As this was the second stage for the Mark of Excellence Award, there were three cars participating in this event. These cars were Murray Forman 1963, Richard Dickens 1978 and Richard Stones 1993. We decided to do a road tour to Melbourne from Sydney so that they could qualify for the mileage section of this Award. We were also joined by our new Editor Lon LeMaster in his 1963 convertible. Our Road Tour started on the 21<sup>st</sup> of October in the afternoon, travelling to Albury and stay at the Siesta.

4 Classics under cover in Albury

The next morning it was an early start as we continue the drive through to Melbourne. The venue was held at Corvette Clinic in Bundoora.

LOOK There is a motor under this hood

Get your hands out of your pockets Murray and DO SOME JUDGING

I need a new pair of glasses

At this point I would like to thank Peter & Kane Whiston for their hospitality and the use of their premises to carry out this event. I also would like to thank Scott Morden for his cooking expertise and services on the BBQ (great job Scott). On arrival, we had a welcome BBQ where other Melbourne Club members were invited to attend.