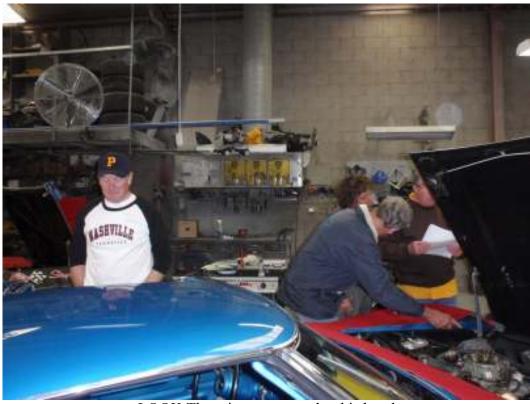

4 Classics under cover in Albury

The next morning it was an early start as we continue the drive through to Melbourne. The venue was held at Corvette Clinic in Bundoora.

LOOK There is a motor under this hood

Get your hands out of your pockets Murray and DO SOME JUDGING

I need a new pair of glasses

At this point I would like to thank Peter & Kane Whiston for their hospitality and the use of their premises to carry out this event. I also would like to thank Scott Morden for his cooking expertise and services on the BBQ (great job Scott). On arrival, we had a welcome BBQ where other Melbourne Club members were invited to attend.