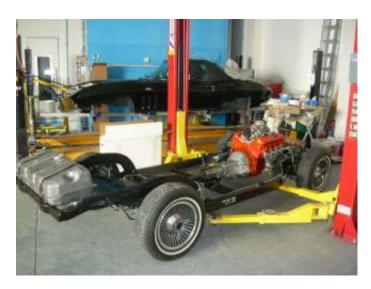

### Restoration of my 1966 427 / 425

Over the past 6 months my 1966 427/425 convertible has undergone a body off restoration and is now only a week or so away from completion. It has been a most rewarding project and I have had a lot of help from local and international members. My intention is to cover this process in more detail in a future issue when time permits, but for now here are a couple of pictures to whet your appetites.