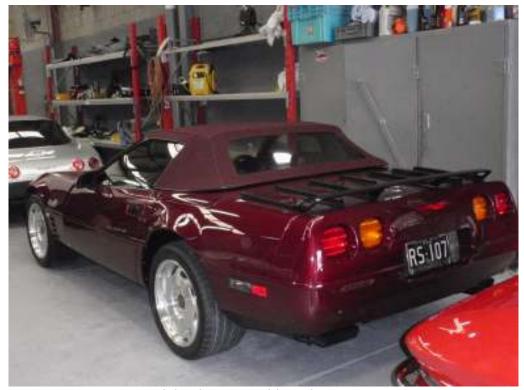

# Melbourne International Mark of Excellence 23-24<sup>th</sup> October 2010

As this was the second stage for the Mark of Excellence Award, there were three cars participating in this event. These cars were Murray Forman 1963, Richard Dickens 1978 and Richard Stones 1993. We decided to do a road tour to Melbourne from Sydney so that they could qualify for the mileage section of this Award. We were also joined by our new Editor Lon LeMaster in his 1963 convertible. Our Road Tour started on the 21<sup>st</sup> of October in the afternoon, travelling to Albury and stay at the Siesta.

| Lon LeMaster    | 1963 | Top Flight      |      |  |
|-----------------|------|-----------------|------|--|
| Steve Lautier   | 1969 | Second Flight   |      |  |
| Murray Forman   | 1963 | AMoE Operations | Pass |  |
| Richard Stones  | 1993 | AMoE Operations | Pass |  |
| Richard Dickens | 1978 | AMoE Operations | Pass |  |
| Richard Dickens | 1978 | Ladies Choice   |      |  |
| Lon LeMaster    | 1963 | Longest Driven  |      |  |