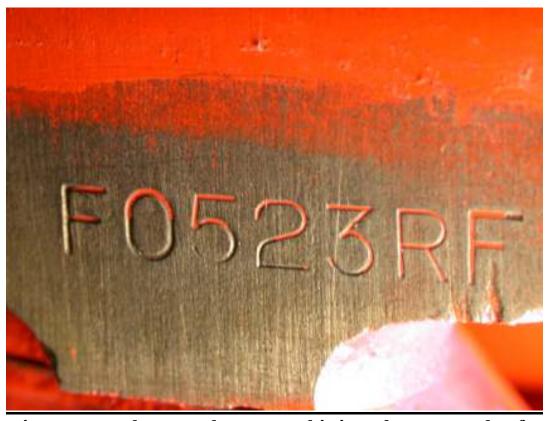

 $A\ lesson\ in\ engine\ stamp\ pads$  Attached is a collection of engine pads. All shown, except the 64 FI and 73 BB are original Motors and have passed at national judging events. What one looks for area; the broached surface, character configuration, and number group positioning on the pad. Note the position of the engine designation on the 63 340 pad. It appears too far to the left as compared to the 64 FI pad. This

MAY indicate a re stamp, although the judges passed it.

1956-265

1963-340

1963-340

<u>1963- FI</u>

1964-300HP

1964-300HP

<u>1964-FI</u>