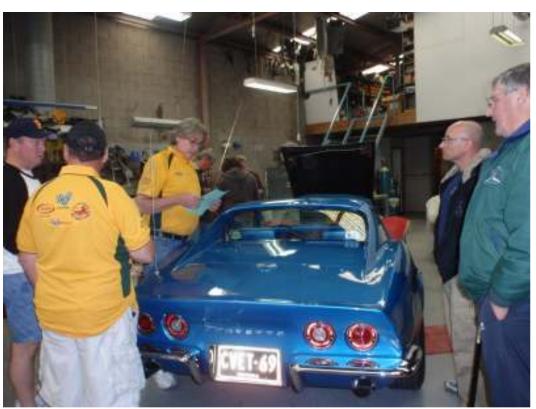

# Melbourne International Mark of Excellence 23-24<sup>th</sup> October 2010

As this was the second stage for the Mark of Excellence Award, there were three cars participating in this event. These cars were Murray Forman 1963, Richard Dickens 1978 and Richard Stones 1993. We decided to do a road tour to Melbourne from Sydney so that they could qualify for the mileage section of this Award. We were also joined by our new Editor Lon LeMaster in his 1963 convertible. Our Road Tour started on the 21<sup>st</sup> of October in the afternoon, travelling to Albury and stay at the Siesta.

4 Classics under cover in Albury

The next morning it was an early start as we continue the drive through to Melbourne. The venue was held at Corvette Clinic in Bundoora.

LOOK There is a motor under this hood

Get your hands out of your pockets Murray and DO SOME JUDGING

I need a new pair of glasses

At this point I would like to thank Peter & Kane Whiston for their hospitality and the use of their premises to carry out this event. I also would like to thank Scott Morden for his cooking expertise and services on the BBQ (great job Scott). On arrival, we had a welcome BBQ where other Melbourne Club members were invited to attend.

Lon LeMaster's 1963 Roadster gets judged.

The Happy Couple - Murray and Wendy Foreman

Richard Dickens "Dicko's" Ride 1978

"Somebody Help, I'm Stuck" Murray's 1963 Split Window

This is a sample of the Australian Mark of Excellence Award.