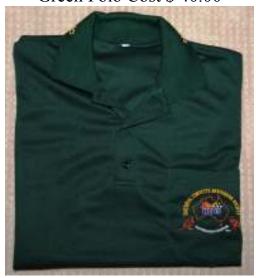

# NCRS Australia Inc. Clothing & Prices

Blue Denim Cost \$35.00

Green Polo Cost \$ 40.00

Ladies Shirts Cost \$ 35.00

Leather Jacket Cost \$300.00

Windcheater Jacket \$45.00

Woollen Vest \$38.00

Cap Cost \$ 15.00