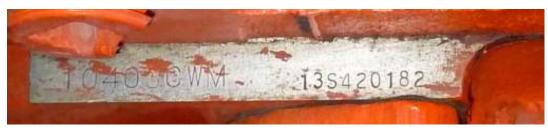

 $A\ lesson\ in\ engine\ stamp\ pads$  Attached is a collection of engine pads. All shown, except the 64 FI and 73 BB are original Motors and have passed at national judging events. What one looks for area; the broached surface, character configuration, and number group positioning on the pad. Note the position of the engine designation on the 63 340 pad. It appears too far to the left as compared to the 64 FI pad. This

MAY indicate a re stamp, although the judges passed it.

1956-265

1963-340

1963-340

<u>1963- FI</u>

1964-300HP

1964-300HP

<u>1964-FI</u>