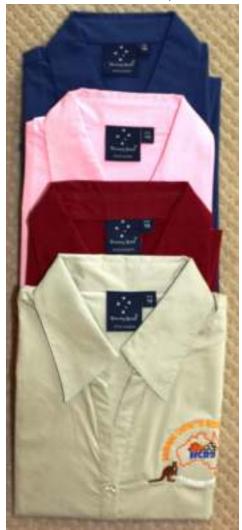

# NCRS Australia Inc. Clothing & Prices

Blue Denim Cost \$35.00

Green Polo Cost \$ 40.00

Ladies Shirts Cost \$ 35.00

Leather Jacket Cost \$300.00

Windcheater Jacket \$45.00

Woollen Vest \$38.00

Cap Cost \$ 15.00