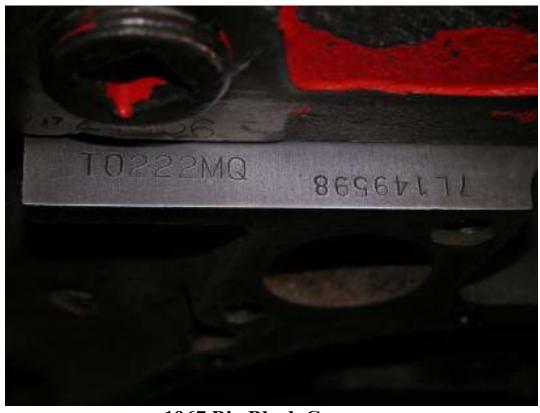

1965-396

This is an important photo to observe as this is a clear example of a restamp

1967 Big Block Camaro

1973-454

396 Stamp Pad