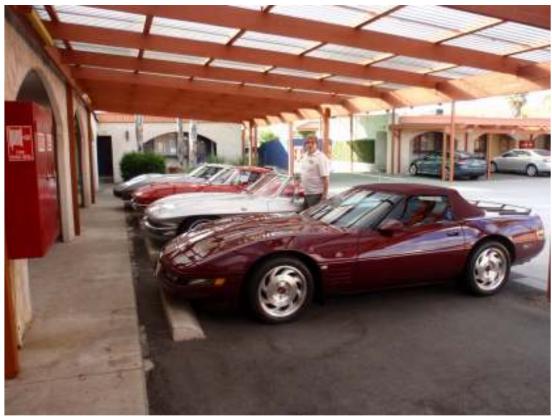

# Melbourne International Mark of Excellence 23-24<sup>th</sup> October 2010

As this was the second stage for the Mark of Excellence Award, there were three cars participating in this event. These cars were Murray Forman 1963, Richard Dickens 1978 and Richard Stones 1993. We decided to do a road tour to Melbourne from Sydney so that they could qualify for the mileage section of this Award. We were also joined by our new Editor Lon LeMaster in his 1963 convertible. Our Road Tour started on the 21<sup>st</sup> of October in the afternoon, travelling to Albury and stay at the Siesta.

4 Classics under cover in Albury

The next morning it was an early start as we continue the drive through to Melbourne. The venue was held at Corvette Clinic in Bundoora.

LOOK There is a motor under this hood