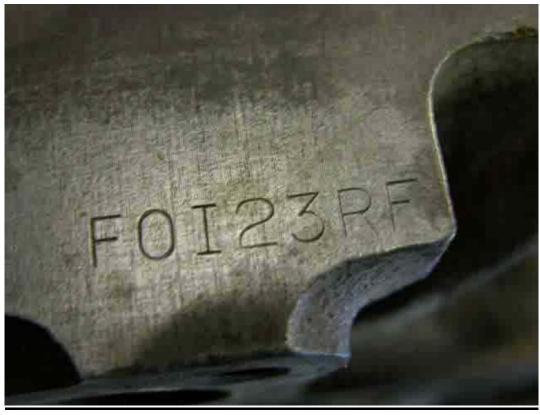

 $A\ lesson\ in\ engine\ stamp\ pads$  Attached is a collection of engine pads. All shown, except the 64 FI and 73 BB are original Motors and have passed at national judging events. What one looks for area; the broached surface, character configuration, and number group positioning on the pad. Note the position of the engine designation on the 63 340 pad. It appears too far to the left as compared to the 64 FI pad. This

MAY indicate a re stamp, although the judges passed it.

1956-265

1963-340

1963-340

<u>1963- FI</u>

1964-300HP

1964-300HP

<u>1964-FI</u>

1965-396

This is an important photo to observe as this is a clear example of a restamp

1967 Big Block Camaro

1973-454

396 Stamp Pad