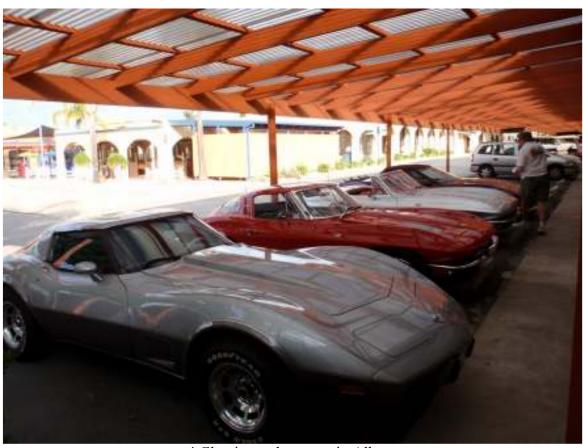

# Melbourne International Mark of Excellence 23-24<sup>th</sup> October 2010

As this was the second stage for the Mark of Excellence Award, there were three cars participating in this event. These cars were Murray Forman 1963, Richard Dickens 1978 and Richard Stones 1993. We decided to do a road tour to Melbourne from Sydney so that they could qualify for the mileage section of this Award. We were also joined by our new Editor Lon LeMaster in his 1963 convertible. Our Road Tour started on the 21<sup>st</sup> of October in the afternoon, travelling to Albury and stay at the Siesta.

4 Classics under cover in Albury

The next morning it was an early start as we continue the drive through to Melbourne. The venue was held at Corvette Clinic in Bundoora.

LOOK There is a motor under this hood