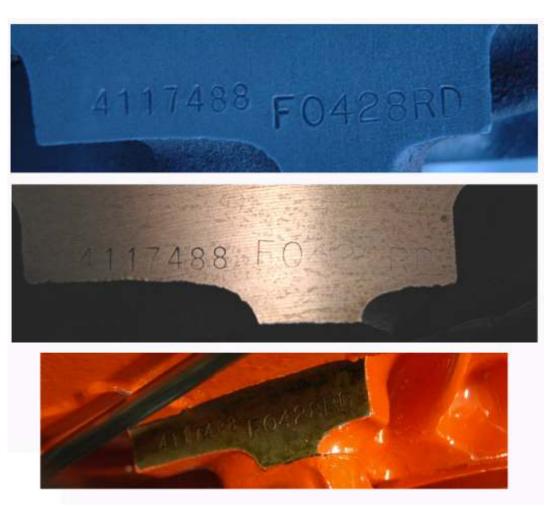

 $A\ lesson\ in\ engine\ stamp\ pads$  Attached is a collection of engine pads. All shown, except the 64 FI and 73 BB are original Motors and have passed at national judging events. What one looks for area; the broached surface, character configuration, and number group positioning on the pad. Note the position of the engine designation on the 63 340 pad. It appears too far to the left as compared to the 64 FI pad. This

MAY indicate a re stamp, although the judges passed it.

1956-265

1963-340

1963-340

<u>1963- FI</u>

1964-300HP

1964-300HP

<u>1964-FI</u>

1965-396

This is an important photo to observe as this is a clear example of a restamp

1967 Big Block Camaro

1973-454

396 Stamp Pad