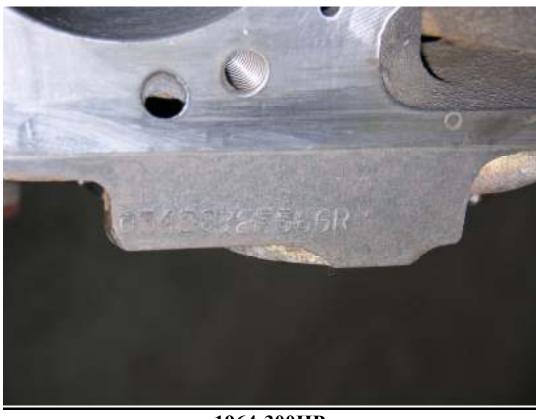

 $A\ lesson\ in\ engine\ stamp\ pads$  Attached is a collection of engine pads. All shown, except the 64 FI and 73 BB are original Motors and have passed at national judging events. What one looks for area; the broached surface, character configuration, and number group positioning on the pad. Note the position of the engine designation on the 63 340 pad. It appears too far to the left as compared to the 64 FI pad. This

MAY indicate a re stamp, although the judges passed it.

1956-265

1963-340

1963-340

<u>1963- FI</u>

1964-300HP

1964-300HP

<u>1964-FI</u>