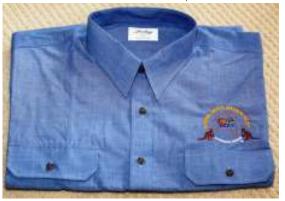

# NCRS Australia Inc. Clothing & Prices

Blue Denim Cost \$35.00

Green Polo Cost \$ 40.00

Ladies Shirts Cost \$ 35.00

Leather Jacket Cost \$300.00

Windcheater Jacket \$45.00

Woollen Vest \$38.00

Cap Cost \$ 15.00