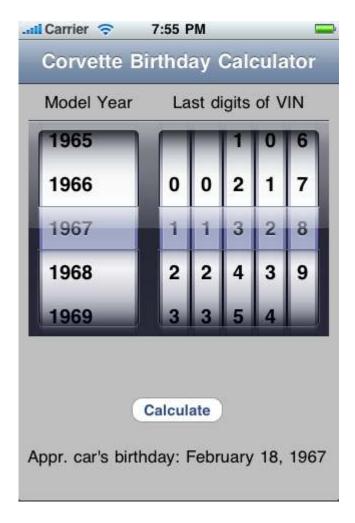

www.c1registry.com www.c2registry.org www.c3registry.org

Those of you with an iPhone might also get some use from Rob Musquetier's application - The Corvette Birthday Calculator which can be downloaded from the Apple iTunes store under the title of 'VetteBirthday'. Here is a screenshot: