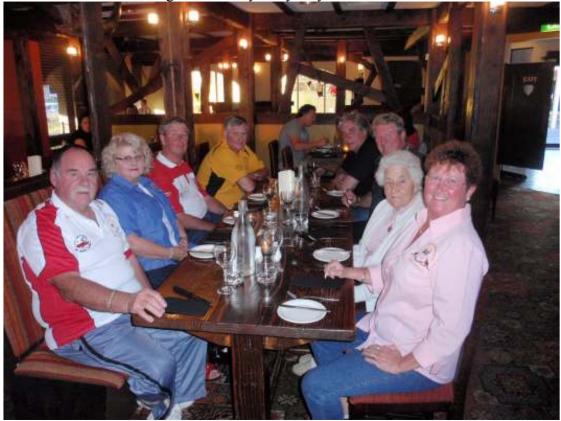

# Melbourne International Mark of Excellence 23-24<sup>th</sup> October 2010

As this was the second stage for the Mark of Excellence Award, there were three cars participating in this event. These cars were Murray Forman 1963, Richard Dickens 1978 and Richard Stones 1993. We decided to do a road tour to Melbourne from Sydney so that they could qualify for the mileage section of this Award. We were also joined by our new Editor Lon LeMaster in his 1963 convertible. Our Road Tour started on the 21<sup>st</sup> of October in the afternoon, travelling to Albury and stay at the Siesta.

Get your hands out of your pockets Murray and DO SOME JUDGING

I need a new pair of glasses

At this point I would like to thank Peter & Kane Whiston for their hospitality and the use of their premises to carry out this event. I also would like to thank Scott Morden for his cooking expertise and services on the BBQ (great job Scott). On arrival, we had a welcome BBQ where other Melbourne Club members were invited to attend.

Lon LeMaster's 1963 Roadster gets judged.

The Happy Couple - Murray and Wendy Foreman

Richard Dickens "Dicko's" Ride 1978

"Somebody Help, I'm Stuck" Murray's 1963 Split Window

This is a sample of the Australian Mark of Excellence Award.