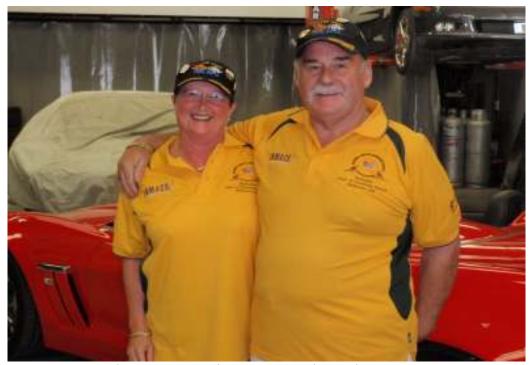

Lon LeMaster's 1963 Roadster gets judged.

The Happy Couple - Murray and Wendy Foreman

Richard Dickens "Dicko's" Ride 1978

"Somebody Help, I'm Stuck" Murray's 1963 Split Window

This is a sample of the Australian Mark of Excellence Award.