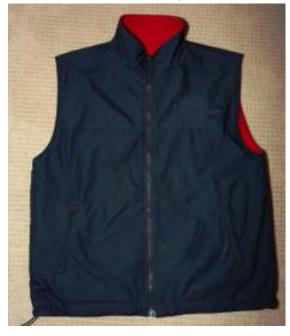

# NCRS Australia Inc. Clothing & Prices

Blue Denim Cost \$35.00

Green Polo Cost \$ 40.00

Ladies Shirts Cost \$ 35.00

Leather Jacket Cost \$300.00

Windcheater Jacket \$45.00

Woollen Vest \$38.00

Cap Cost \$ 15.00