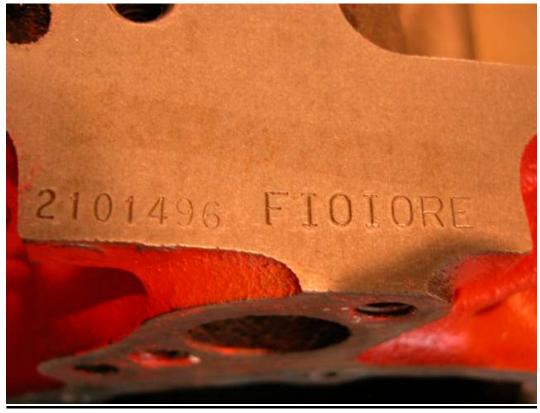

 $A\ lesson\ in\ engine\ stamp\ pads$  Attached is a collection of engine pads. All shown, except the 64 FI and 73 BB are original Motors and have passed at national judging events. What one looks for area; the broached surface, character configuration, and number group positioning on the pad. Note the position of the engine designation on the 63 340 pad. It appears too far to the left as compared to the 64 FI pad. This

MAY indicate a re stamp, although the judges passed it.

1956-265

1963-340

1963-340

<u>1963- FI</u>

1964-300HP

1964-300HP

<u>1964-FI</u>