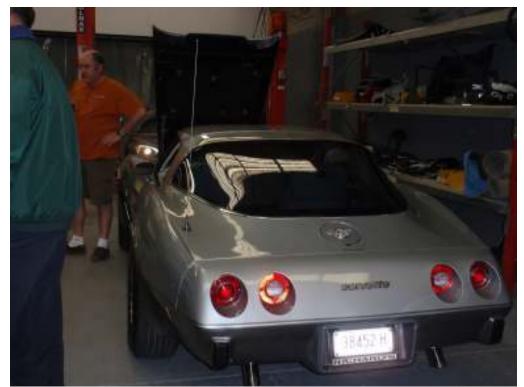

# Melbourne International Mark of Excellence 23-24<sup>th</sup> October 2010

As this was the second stage for the Mark of Excellence Award, there were three cars participating in this event. These cars were Murray Forman 1963, Richard Dickens 1978 and Richard Stones 1993. We decided to do a road tour to Melbourne from Sydney so that they could qualify for the mileage section of this Award. We were also joined by our new Editor Lon LeMaster in his 1963 convertible. Our Road Tour started on the 21<sup>st</sup> of October in the afternoon, travelling to Albury and stay at the Siesta.

4 Classics under cover in Albury

The next morning it was an early start as we continue the drive through to Melbourne. The venue was held at Corvette Clinic in Bundoora.

LOOK There is a motor under this hood

Get your hands out of your pockets Murray and DO SOME JUDGING

I need a new pair of glasses

At this point I would like to thank Peter & Kane Whiston for their hospitality and the use of their premises to carry out this event. I also would like to thank Scott Morden for his cooking expertise and services on the BBQ (great job Scott). On arrival, we had a welcome BBQ where other Melbourne Club members were invited to attend.

Lon LeMaster's 1963 Roadster gets judged.

The Happy Couple - Murray and Wendy Foreman

Richard Dickens "Dicko's" Ride 1978

"Somebody Help, I'm Stuck" Murray's 1963 Split Window

This is a sample of the Australian Mark of Excellence Award.