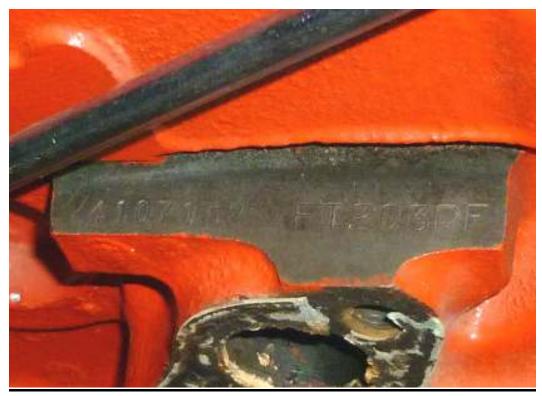

 $A\ lesson\ in\ engine\ stamp\ pads$  Attached is a collection of engine pads. All shown, except the 64 FI and 73 BB are original Motors and have passed at national judging events. What one looks for area; the broached surface, character configuration, and number group positioning on the pad. Note the position of the engine designation on the 63 340 pad. It appears too far to the left as compared to the 64 FI pad. This

1965-396

This is an important photo to observe as this is a clear example of a restamp

1967 Big Block Camaro

1973-454

396 Stamp Pad