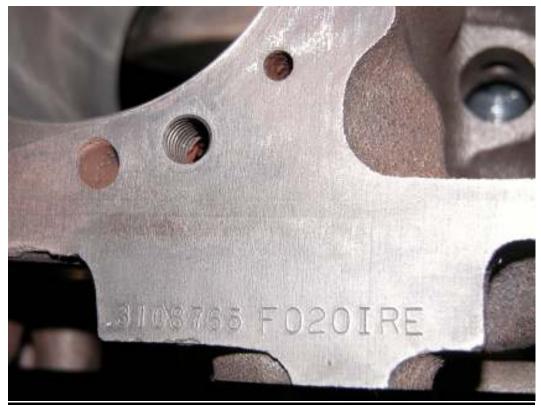

 $A\ lesson\ in\ engine\ stamp\ pads$  Attached is a collection of engine pads. All shown, except the 64 FI and 73 BB are original Motors and have passed at national judging events. What one looks for area; the broached surface, character configuration, and number group positioning on the pad. Note the position of the engine designation on the 63 340 pad. It appears too far to the left as compared to the 64 FI pad. This

MAY indicate a re stamp, although the judges passed it.

1956-265

1963-340

1963-340

<u>1963- FI</u>

1964-300HP

1964-300HP

<u>1964-FI</u>