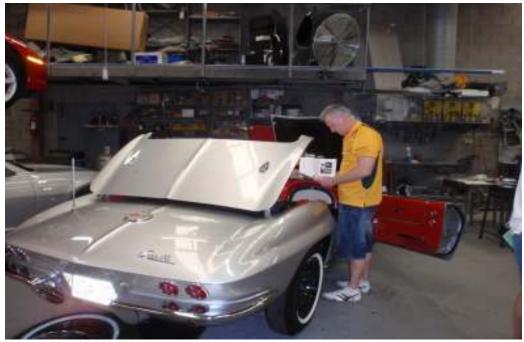

# Melbourne International Mark of Excellence 23-24<sup>th</sup> October 2010

As this was the second stage for the Mark of Excellence Award, there were three cars participating in this event. These cars were Murray Forman 1963, Richard Dickens 1978 and Richard Stones 1993. We decided to do a road tour to Melbourne from Sydney so that they could qualify for the mileage section of this Award. We were also joined by our new Editor Lon LeMaster in his 1963 convertible. Our Road Tour started on the 21<sup>st</sup> of October in the afternoon, travelling to Albury and stay at the Siesta.

4 Classics under cover in Albury

The next morning it was an early start as we continue the drive through to Melbourne. The venue was held at Corvette Clinic in Bundoora.

LOOK There is a motor under this hood

Get your hands out of your pockets Murray and DO SOME JUDGING

I need a new pair of glasses

At this point I would like to thank Peter & Kane Whiston for their hospitality and the use of their premises to carry out this event. I also would like to thank Scott Morden for his cooking expertise and services on the BBQ (great job Scott). On arrival, we had a welcome BBQ where other Melbourne Club members were invited to attend.

Lon LeMaster's 1963 Roadster gets judged.

The Happy Couple - Murray and Wendy Foreman

Richard Dickens "Dicko's" Ride 1978

"Somebody Help, I'm Stuck" Murray's 1963 Split Window

This is a sample of the Australian Mark of Excellence Award.