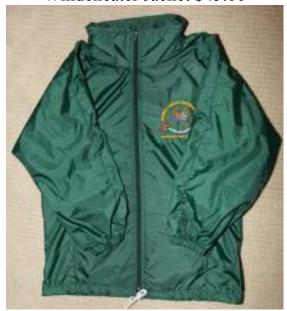

# NCRS Australia Inc. Clothing & Prices

Blue Denim Cost \$35.00

Green Polo Cost \$ 40.00

Ladies Shirts Cost \$ 35.00

Leather Jacket Cost \$300.00

Windcheater Jacket \$45.00

Woollen Vest \$38.00

Cap Cost \$ 15.00