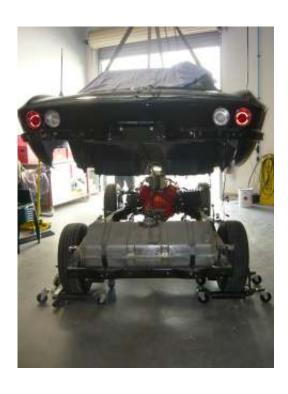

### Restoration of my 1966 427 / 425

Over the past 6 months my 1966 427/425 convertible has undergone a body off restoration and is now only a week or so away from completion. It has been a most rewarding project and I have had a lot of help from local and international members. My intention is to cover this process in more detail in a future issue when time permits, but for now here are a couple of pictures to whet your appetites.