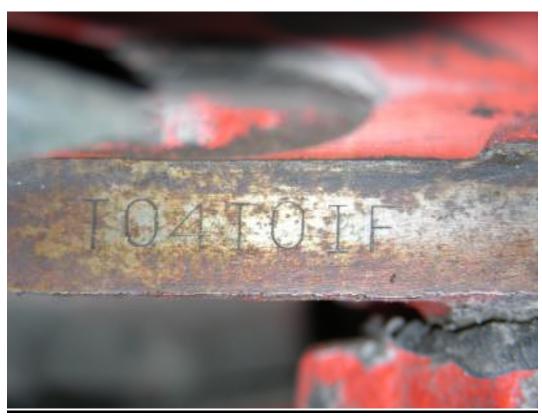

 $A\ lesson\ in\ engine\ stamp\ pads$  Attached is a collection of engine pads. All shown, except the 64 FI and 73 BB are original Motors and have passed at national judging events. What one looks for area; the broached surface, character configuration, and number group positioning on the pad. Note the position of the engine designation on the 63 340 pad. It appears too far to the left as compared to the 64 FI pad. This

1965-396

This is an important photo to observe as this is a clear example of a restamp

1967 Big Block Camaro

1973-454

396 Stamp Pad