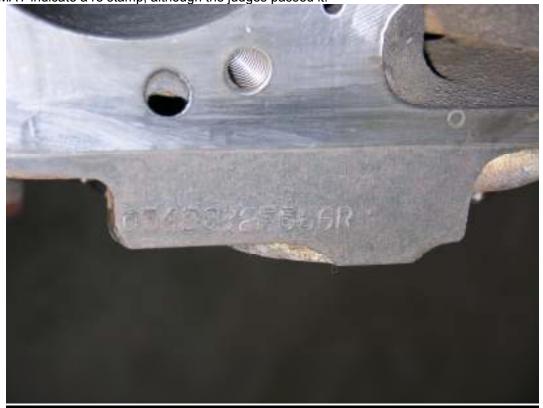

 $A\ lesson\ in\ engine\ stamp\ pads$  Attached is a collection of engine pads. All shown, except the 64 FI and 73 BB are original Motors and have passed at national judging events. What one looks for area; the broached surface, character configuration, and number group positioning on the pad. Note the position of the engine designation on the 63 340 pad. It appears too far to the left as compared to the 64 FI pad. This

MAY indicate a re stamp, although the judges passed it.

1956-265

1963-340

1963-340

<u>1963- FI</u>

1964-300HP

1964-300HP

<u>1964-FI</u>