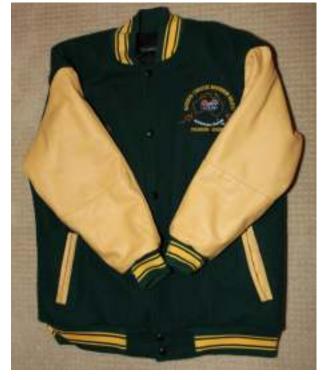

# NCRS Australia Inc. Clothing & Prices

Blue Denim Cost \$35.00

Green Polo Cost \$ 40.00

Ladies Shirts Cost \$ 35.00

Leather Jacket Cost \$300.00

Windcheater Jacket \$45.00

Woollen Vest \$38.00

Cap Cost \$ 15.00