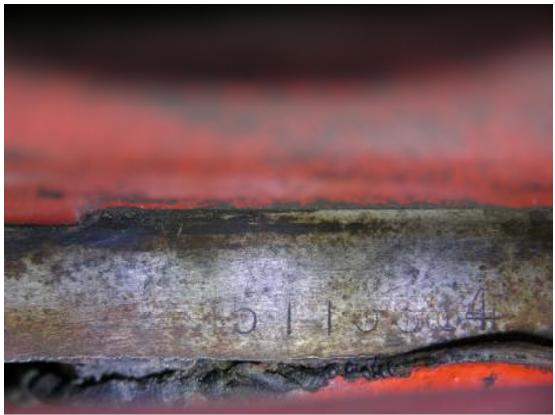

 $A\ lesson\ in\ engine\ stamp\ pads$  Attached is a collection of engine pads. All shown, except the 64 FI and 73 BB are original Motors and have passed at national judging events. What one looks for area; the broached surface, character configuration, and number group positioning on the pad. Note the position of the engine designation on the 63 340 pad. It appears too far to the left as compared to the 64 FI pad. This

MAY indicate a re stamp, although the judges passed it.

1956-265

1963-340

1963-340

<u>1963- FI</u>

1964-300HP

1964-300HP

<u>1964-FI</u>