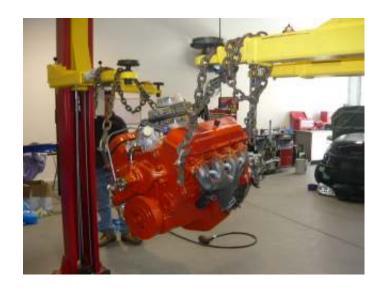

### Restoration of my 1966 427 / 425

Over the past 6 months my 1966 427/425 convertible has undergone a body off restoration and is now only a week or so away from completion. It has been a most rewarding project and I have had a lot of help from local and international members. My intention is to cover this process in more detail in a future issue when time permits, but for now here are a couple of pictures to whet your appetites.